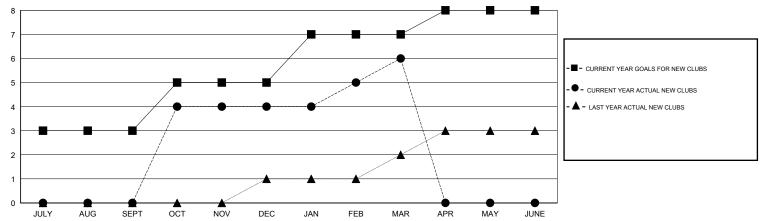

#### GOALS AND ACTUAL NEW CLUBS CUMULATIVE

## LOCATION INDIA

GMT CA 6

| Clubs                 |                  |           |                  |                  | Members               |                    |                                     |                    |                  |
|-----------------------|------------------|-----------|------------------|------------------|-----------------------|--------------------|-------------------------------------|--------------------|------------------|
| RESULTS FOR 2014-2015 |                  |           |                  |                  | RESULTS FOR 2014-2015 |                    |                                     |                    |                  |
| QUARTER               | NEW CLUB<br>GOAL | NEW CLUBS | DROPPED<br>CLUBS | NET<br>GAIN/LOSS | QUARTER               | NEW MEMBER<br>GOAL | CHARTER AND<br>NEW MEMBERS<br>ADDED | DROPPED<br>MEMBERS | NET<br>GAIN/LOSS |
| JULY/AUG/SEPT         | 3                | 0         | 0                | 0                | JULY/AUG/SEPT         | 160                | 146                                 | 55                 | 91               |
| OCT/NOV/DEC           | 2                | 4         | 1                | 3                | OCT/NOV/DEC           | 180                | 249                                 | 91                 | 158              |
| JAN/FEB/MAR           | 2                | 2         | 1                | 1                | JAN/FEB/MAR           | 80                 | 137                                 | 72                 | 65               |
| APR/MAY/JUNE          | 1                | 0         | 0                | 0                | APR/MAY/JUNE          | 45                 | 0                                   | 0                  | 0                |