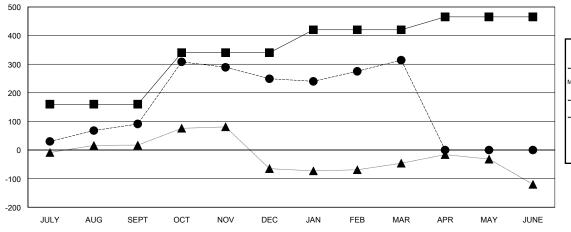

## GOALS AND ACTUAL MEMBERS CUMULATIVE

| - CURR  | ENT YEAR GOALS FOR NEW |  |  |  |
|---------|------------------------|--|--|--|
| IEMBERS |                        |  |  |  |

- CURRENT YEAR ACTUAL MEMBERS

## LOCATION INDIA

GMT CA 6

| Clubs                 |                  |           |                  |                  | Members               |                    |                                     |                    |                  |
|-----------------------|------------------|-----------|------------------|------------------|-----------------------|--------------------|-------------------------------------|--------------------|------------------|
| RESULTS FOR 2014-2015 |                  |           |                  |                  | RESULTS FOR 2014-2015 |                    |                                     |                    |                  |
| QUARTER               | NEW CLUB<br>GOAL | NEW CLUBS | DROPPED<br>CLUBS | NET<br>GAIN/LOSS | QUARTER               | NEW MEMBER<br>GOAL | CHARTER AND<br>NEW MEMBERS<br>ADDED | DROPPED<br>MEMBERS | NET<br>GAIN/LOSS |
| JULY/AUG/SEPT         | 3                | 0         | 0                | 0                | JULY/AUG/SEPT         | 160                | 146                                 | 55                 | 91               |
| OCT/NOV/DEC           | 2                | 4         | 1                | 3                | OCT/NOV/DEC           | 180                | 249                                 | 91                 | 158              |
| JAN/FEB/MAR           | 2                | 2         | 1                | 1                | JAN/FEB/MAR           | 80                 | 137                                 | 72                 | 65               |
| APR/MAY/JUNE          | 1                | 0         | 0                | 0                | APR/MAY/JUNE          | 45                 | 0                                   | 0                  | 0                |